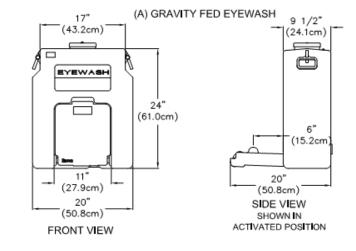

## **SELF CONTAINED GRAVITY FED EYEWASH PART NUMBER: 01104050**

## **SPECIFICATION:**

Third party certified to ANSI Z358.1, the selfcontained gravity fed eyewash shall deliver a noninjurious dual stream of water at a minimum volume of 0.4 gpm (1.5 lpm) for a full 15 minutes or longer. The eyewash heads are integral in an enclosed tray that provides protection against airborne contaminants when the eyewash is in a ready, non-activated state. When activated the pull down tray goes to a fixed, stay open position that allows full user access to the dual streams of fluid and channels spent fluids to a discharge port where an optional drain tray can be provided. Unit shall supply a minimum six gallons of useable flushing fluid stored in a yellow polyethylene tank that is noncorrosive by potable water. The highly visible eyewash incorporates front graphics to indicate activation method, maintenance and operational information. Two sturdy handles on the sides are included to assist when relocation of the unit is required. Evewash shall be Encon Safety Products Model <u>01104050</u>. When included with heavy-duty transport cart and fluid collection receptacle use model 01104055. For ABS drain tray assembly, order model 01110729 (in addition to Model 01104050).

## MATERIALS OF CONSTRUCTION:

**TANK:** High visibility yellow polyethylene.

**VALVE:** Pinch hose valve.

**HEAD:** ABS plastic dual stream heads.

WATER TREATMENT ADDITIVE: 1 Bottle of Hydrosep® shipped with each unit. Treats 5 to

20 gallons (18.9 l to 75.7 l) up to 90 days.

| <b>WEIGHT:</b> 15.2 lbs (6.9 kgs) |          |                                                     |
|-----------------------------------|----------|-----------------------------------------------------|
|                                   |          |                                                     |
|                                   | MODEL#   | DESCRIPTION                                         |
|                                   | 01104050 | Unit as Specified                                   |
|                                   | 01104055 | With transport cart and fluid collection receptacle |
|                                   | 01110729 | Additional Drain Tray Assembly                      |