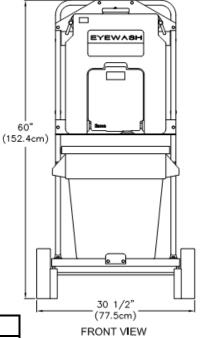

20 gallons (18.9 l to 75.7 l) up to 90 days.

| <b>WEIGHT:</b> 15.2 lbs (6.9 kgs) |          |                                                     |
|-----------------------------------|----------|-----------------------------------------------------|
|                                   |          |                                                     |
|                                   | MODEL#   | DESCRIPTION                                         |
|                                   | 01104050 | Unit as Specified                                   |
|                                   | 01104055 | With transport cart and fluid collection receptacle |
|                                   | 01110729 | Additional Drain Tray Assembly                      |

SHOWN WITH TRANSPORT CART

Doc. No: 01104050.3 Issue Date: 09/30/2011 Sec: Self-Contained