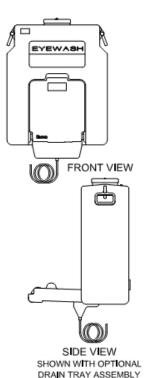

## **SPECIFICATION:**

Third party certified to ANSI Z358.1, the selfcontained gravity fed eyewash shall deliver a noninjurious dual stream of water at a minimum volume of 0.4 gpm (1.5 lpm) for a full 15 minutes or longer. The eyewash heads are integral in an enclosed tray that provides protection against airborne contaminants when the eyewash is in a ready, non-activated state. When activated the pull down tray goes to a fixed, stay open position that allows full user access to the dual streams of fluid and channels spent fluids to a discharge port where an optional drain tray can be provided. Unit shall supply a minimum six gallons of useable flushing fluid stored in a yellow polyethylene tank that is noncorrosive by potable water. The highly visible eyewash incorporates front graphics to indicate activation method, maintenance and operational information. Two sturdy handles on the sides are included to assist when relocation of the unit is required. Evewash shall be Encon Safety Products Model <u>01104050</u>. When included with heavy-duty transport cart and fluid collection receptacle use model 01104055. For ABS drain tray assembly, order model 01110729 (in addition to Model 01104050).

20 gallons (18.9 l to 75.7 l) up to 90 days.

| <b>WEIGHT:</b> 15.2 lbs (6.9 kgs) |          |                                                     |
|-----------------------------------|----------|-----------------------------------------------------|
|                                   |          |                                                     |
|                                   | MODEL#   | DESCRIPTION                                         |
|                                   | 01104050 | Unit as Specified                                   |
|                                   | 01104055 | With transport cart and fluid collection receptacle |
|                                   | 01110729 | Additional Drain Tray Assembly                      |