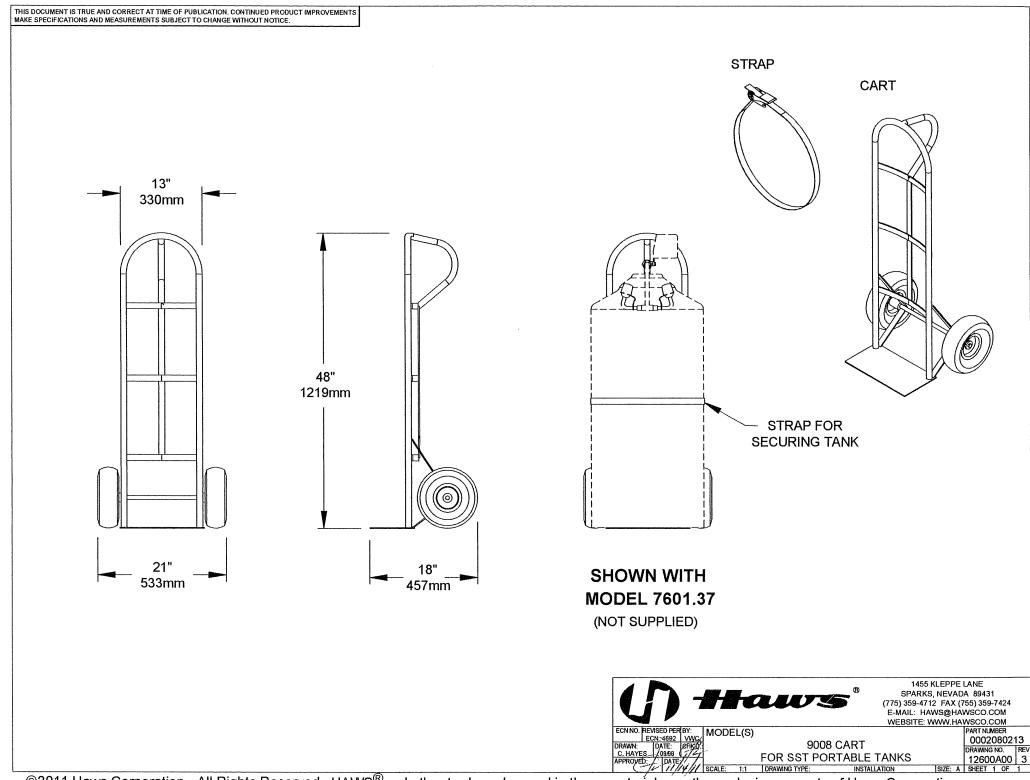

Model 9008 cart designed to transport all stainless steel portable eyewashes. Unit is constructed of heavy-duty 1" (2.5 cm) tubular frame with green powder-coated finish, features rubber wheels, and is equipped with a ratchet tie down strap to securely hold the tank to the cart.